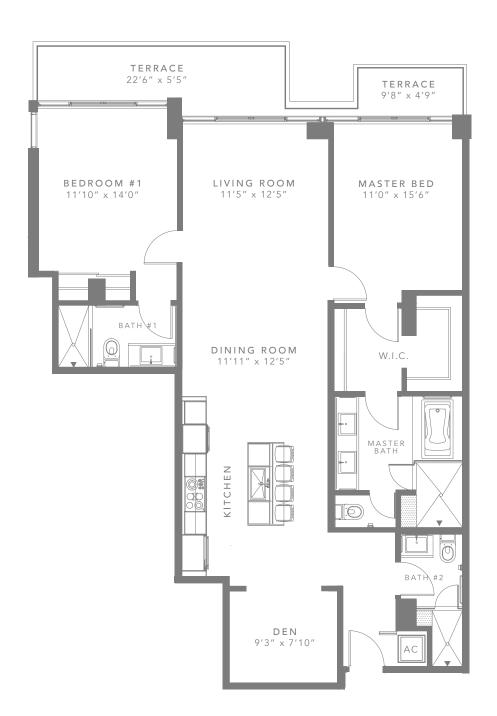

## L 3 | 2 B E D / 3 B A T H + D E N

## FLOOR 3

| INTERIOR | 1,406 SQ FT | 131 M <sup>2</sup> |
|----------|-------------|--------------------|
| INTERIOR | 1,400 3Q F1 | 131 1              |
| EXTERIOR | 186 SQ FT   | 17 M <sup>2</sup>  |
|          |             |                    |
| TOTAL    | 1,592 SQ FT | 148 M <sup>2</sup> |